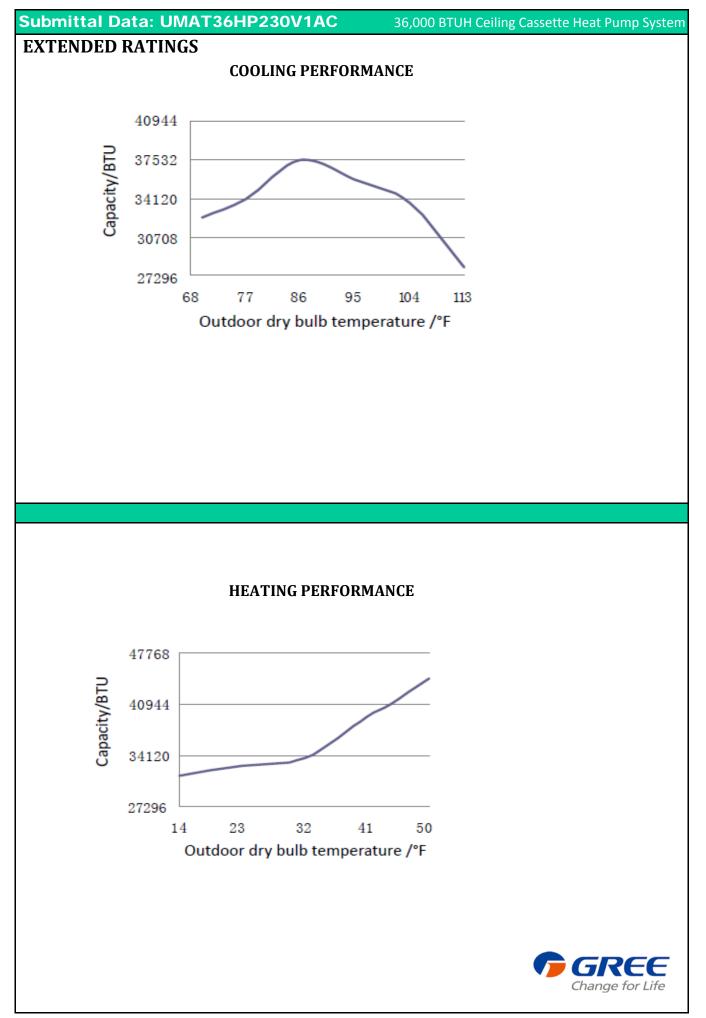

Innovative Ductless Mini Split Solution

| Submittel Det                        |                                |                     | 36,000 BTUH Ceiling Cassette Heat Pump System |                                            |                 |                                    |
|--------------------------------------|--------------------------------|---------------------|-----------------------------------------------|--------------------------------------------|-----------------|------------------------------------|
| Submittal Data                       | a: UMA 136H                    | P230VTAC            |                                               | JH Ceiling C                               |                 | Pump System                        |
| Job Name                             |                                |                     | Location                                      |                                            | Date            |                                    |
| Purchaser                            |                                |                     | Engineer                                      |                                            |                 |                                    |
| Submitted To                         |                                |                     | For 🗌                                         | Reference                                  | Approval        | Construction                       |
| Unit Designation                     |                                |                     | Schedule                                      | No.                                        |                 |                                    |
| GENERAL FEATURES                     |                                |                     |                                               |                                            |                 |                                    |
| -Multi-Speed Fan                     |                                |                     |                                               |                                            |                 | all i                              |
| -4-way Discharge Air                 |                                |                     |                                               | à                                          |                 |                                    |
| -Internal Condensate Drain Pump      |                                |                     |                                               | (1) <b>(1)</b>                             |                 |                                    |
| -Wireless Remote Controllers         |                                |                     |                                               |                                            |                 |                                    |
| -Power Failure Recovery              |                                |                     |                                               |                                            | -               |                                    |
| -Sentry Condensate O                 |                                |                     |                                               |                                            |                 |                                    |
| -Decorative Grille (Par              |                                | Sold Separately)    |                                               | 17                                         |                 |                                    |
| -5 yr. Limited Parts Wa              | AHRI Certified Ref No: 7631064 |                     |                                               |                                            |                 |                                    |
| -7 year Limited Compre               |                                |                     |                                               |                                            |                 |                                    |
|                                      | System Ratings                 |                     |                                               |                                            | ndoor Unit Data |                                    |
| Cooling                              |                                |                     | Fan Motor                                     | Output Pov                                 | ver             | 1/3HP                              |
| Rated Capacity                       |                                | 34,000 BTU/H        |                                               | FLA                                        |                 | 0.9 A                              |
| Capacity Range                       |                                | 10,800-39,000 BTU/H | Airflow                                       |                                            |                 |                                    |
| Power Input (Max)                    |                                | 4,500 W             | Cooling Wet (Lo/Hi)                           |                                            |                 | 730/1095 CFM                       |
| SEER                                 |                                | 16.0                | Heating Dry (Lo/Hi)                           |                                            |                 | 730/1095 CFM                       |
| EER 10.4                             |                                |                     | Sound Press                                   |                                            |                 |                                    |
| Heating at 47° F                     |                                | Cooling (Mi         |                                               |                                            | 43/51 db(A)     |                                    |
| Rated Capacity                       |                                |                     | Heating (Min/Max)                             |                                            |                 | 43/51 db(A)                        |
| Capacity Range                       |                                |                     |                                               |                                            |                 | 1.61 pt/hr                         |
| Power Input (Max)                    |                                |                     | Condensate Drain Lift (Height) 39-in          |                                            |                 |                                    |
| HSPF                                 |                                |                     | Power Supply                                  |                                            |                 |                                    |
| COP                                  |                                |                     |                                               | erational Volta                            | ge              | 208/230 V, 1 Phase, 60 Hz          |
| Heating at 17° F                     | •                              |                     | Voltage Range                                 |                                            |                 | 187 - 253 V                        |
| Rated Capacity                       | Rated Capacity 23,400 BTU.     |                     |                                               | ting Cable Wi                              | re Size         | 18-2 AWG                           |
|                                      |                                |                     | MCA                                           |                                            |                 | 1.5A                               |
|                                      |                                |                     | MOCP/Brea                                     | MOCP/Breaker Size 15A<br>Outdoor Unit Data |                 |                                    |
| On oracting Dange                    |                                |                     |                                               |                                            |                 |                                    |
| Operating Range                      |                                | 115°F (46 C)        | Compressor                                    |                                            |                 | DC Inverter Driven Rotary<br>R410A |
| Cooling                              | (Max)<br>(Min)                 | 0°F (-18 C)         | Refrigerant T<br>Fan Motor                    | Output Pov                                 | vor             | 2/9HP                              |
| Heating                              | (Max)                          | 75°F (24 C)         |                                               | FLA                                        | VEI             | 2/9/IP<br>2.0 A                    |
| псашу                                | (Min)                          | 0°F (-18 C)         | Sound Press                                   |                                            |                 | 2.0 A                              |
| Refrigerant Piping Data              | (IVIIII)                       | 0 F (-10 C)         | Cooling/Hea                                   |                                            |                 | 63/63 db(A)                        |
| Gas Pipe Size (OD) 5/8-in            |                                |                     | Coomignie                                     | auny                                       |                 | 03/03 UD(A)                        |
| Liquid Pipe Size (OD) 3/8-in         |                                | Power Suppl         | v                                             |                                            |                 |                                    |
|                                      | Connection Method Flared       |                     |                                               | y<br>erational Volta                       | ne              | 208/230 V, 1 Phase, 60 Hz          |
| MAX Refrigerant Pipe Length 98-ft    |                                | Voltage Rai         |                                               | 9~                                         | 187 - 253 V     |                                    |
| MIN Refrigerant Pipe Length 10-ft    |                                |                     | MCA 29.0/                                     |                                            |                 |                                    |
| MAX Refrigerant Pipe Elevation 49-ft |                                |                     | MOCP/Brea                                     | aker Size                                  |                 | 29.0A<br>45A                       |
|                                      |                                |                     |                                               |                                            |                 |                                    |
| Y YEAR                               | INVERTER                       | RAIIOA              |                                               |                                            |                 |                                    |
|                                      |                                |                     |                                               |                                            |                 |                                    |