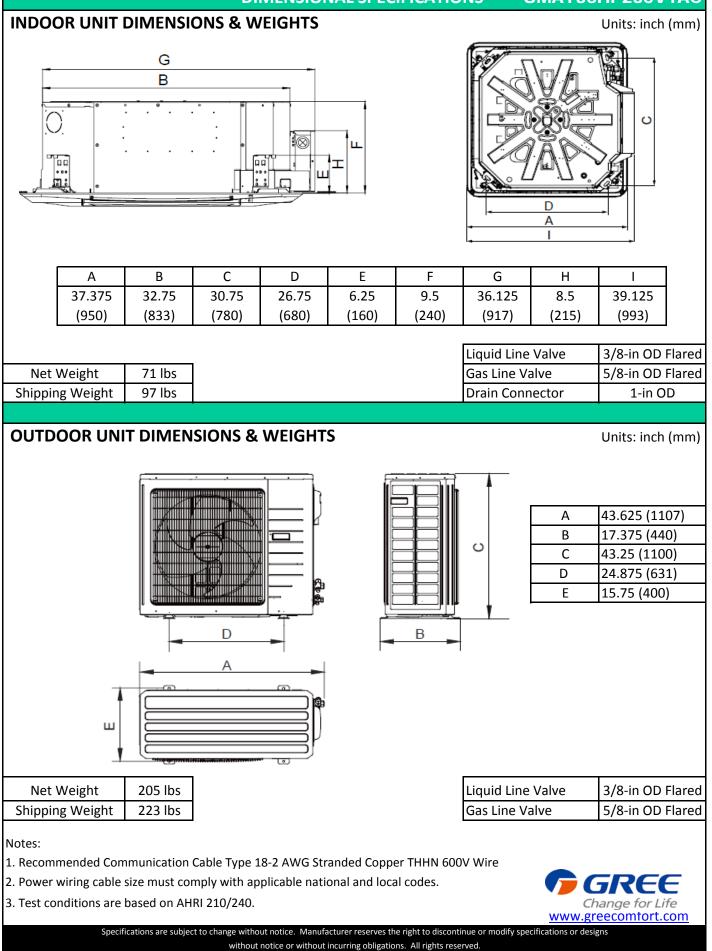

## **DIMENSIONAL SPECIFICATIONS**

## UMAT36HP230V1AC

© Gree Corporation 2015 V0.0

Innovative Ductless Mini Split Solution

| Submittel Det                        |                                |                     | 36,000 BTUH Ceiling Cassette Heat Pump System |                                            |                 |                                    |
|--------------------------------------|--------------------------------|---------------------|-----------------------------------------------|--------------------------------------------|-----------------|------------------------------------|
| Submittal Data                       | a: UMA 136H                    | P230VTAC            |                                               | JH Ceiling C                               |                 | Pump System                        |
| Job Name                             |                                |                     | Location                                      |                                            | Date            |                                    |
| Purchaser                            |                                |                     | Engineer                                      |                                            |                 |                                    |
| Submitted To                         |                                |                     | For 🗌                                         | Reference                                  | Approval        | Construction                       |
| Unit Designation                     |                                |                     | Schedule                                      | No.                                        |                 |                                    |
| GENERAL FEATURES                     |                                |                     |                                               |                                            |                 |                                    |
| -Multi-Speed Fan                     |                                |                     |                                               |                                            |                 | all i                              |
| -4-way Discharge Air                 |                                |                     |                                               | à                                          |                 |                                    |
| -Internal Condensate Drain Pump      |                                |                     |                                               | (1) <b>(1)</b>                             |                 |                                    |
| -Wireless Remote Controllers         |                                |                     |                                               |                                            |                 |                                    |
| -Power Failure Recovery              |                                |                     |                                               |                                            | -               |                                    |
| -Sentry Condensate O                 |                                |                     |                                               |                                            |                 |                                    |
| -Decorative Grille (Par              |                                | Sold Separately)    |                                               | 17                                         |                 |                                    |
| -5 yr. Limited Parts Wa              | AHRI Certified Ref No: 7631064 |                     |                                               |                                            |                 |                                    |
| -7 year Limited Compre               |                                |                     |                                               |                                            |                 |                                    |
|                                      | System Ratings                 |                     |                                               |                                            | ndoor Unit Data |                                    |
| Cooling                              |                                |                     | Fan Motor                                     | Output Pov                                 | ver             | 1/3HP                              |
| Rated Capacity                       |                                | 34,000 BTU/H        |                                               | FLA                                        |                 | 0.9 A                              |
| Capacity Range                       |                                | 10,800-39,000 BTU/H | Airflow                                       |                                            |                 |                                    |
| Power Input (Max)                    |                                | 4,500 W             | Cooling Wet (Lo/Hi)                           |                                            |                 | 730/1095 CFM                       |
| SEER                                 |                                | 16.0                | Heating Dry (Lo/Hi)                           |                                            |                 | 730/1095 CFM                       |
| EER 10.4                             |                                |                     | Sound Press                                   |                                            |                 |                                    |
| Heating at 47° F                     |                                | Cooling (Mi         |                                               |                                            | 43/51 db(A)     |                                    |
| Rated Capacity                       |                                |                     | Heating (Min/Max)                             |                                            |                 | 43/51 db(A)                        |
| Capacity Range                       |                                |                     |                                               |                                            |                 | 1.61 pt/hr                         |
| Power Input (Max)                    |                                |                     | Condensate Drain Lift (Height) 39-in          |                                            |                 |                                    |
| HSPF                                 |                                |                     | Power Supply                                  |                                            |                 |                                    |
| COP                                  |                                |                     |                                               | erational Volta                            | ge              | 208/230 V, 1 Phase, 60 Hz          |
| Heating at 17° F                     | •                              |                     | Voltage Range                                 |                                            |                 | 187 - 253 V                        |
| Rated Capacity                       | Rated Capacity 23,400 BTU.     |                     |                                               | ting Cable Wi                              | re Size         | 18-2 AWG                           |
|                                      |                                |                     | MCA                                           |                                            |                 | 1.5A                               |
|                                      |                                |                     | MOCP/Brea                                     | MOCP/Breaker Size 15A<br>Outdoor Unit Data |                 |                                    |
| On oracting Dange                    |                                |                     |                                               |                                            |                 |                                    |
| Operating Range                      |                                | 115°F (46 C)        | Compressor                                    |                                            |                 | DC Inverter Driven Rotary<br>R410A |
| Cooling                              | (Max)<br>(Min)                 | 0°F (-18 C)         | Refrigerant T<br>Fan Motor                    | Output Pov                                 | vor             | 2/9HP                              |
| Heating                              | (Max)                          | 75°F (24 C)         |                                               | FLA                                        | VEI             | 2/9/IP<br>2.0 A                    |
| псашу                                | (Min)                          | 0°F (-18 C)         | Sound Press                                   |                                            |                 | 2.0 A                              |
| Refrigerant Piping Data              | (IVIIII)                       | 0 F (-10 C)         | Cooling/Hea                                   |                                            |                 | 63/63 db(A)                        |
| Gas Pipe Size (OD) 5/8-in            |                                |                     | Coomignie                                     | auny                                       |                 | 03/03 UD(A)                        |
| Liquid Pipe Size (OD) 3/8-in         |                                | Power Suppl         | v                                             |                                            |                 |                                    |
|                                      | Connection Method Flared       |                     |                                               | y<br>erational Volta                       | ne              | 208/230 V, 1 Phase, 60 Hz          |
| MAX Refrigerant Pipe Length 98-ft    |                                | Voltage Rai         |                                               | 9~                                         | 187 - 253 V     |                                    |
| MIN Refrigerant Pipe Length 10-ft    |                                |                     | MCA 29.0/                                     |                                            |                 |                                    |
| MAX Refrigerant Pipe Elevation 49-ft |                                |                     | MOCP/Brea                                     | aker Size                                  |                 | 29.0A<br>45A                       |
|                                      |                                |                     |                                               |                                            |                 |                                    |
| Y YEAR                               | INVERTER                       | RAIIOA              |                                               |                                            |                 |                                    |
|                                      |                                |                     |                                               |                                            |                 |                                    |