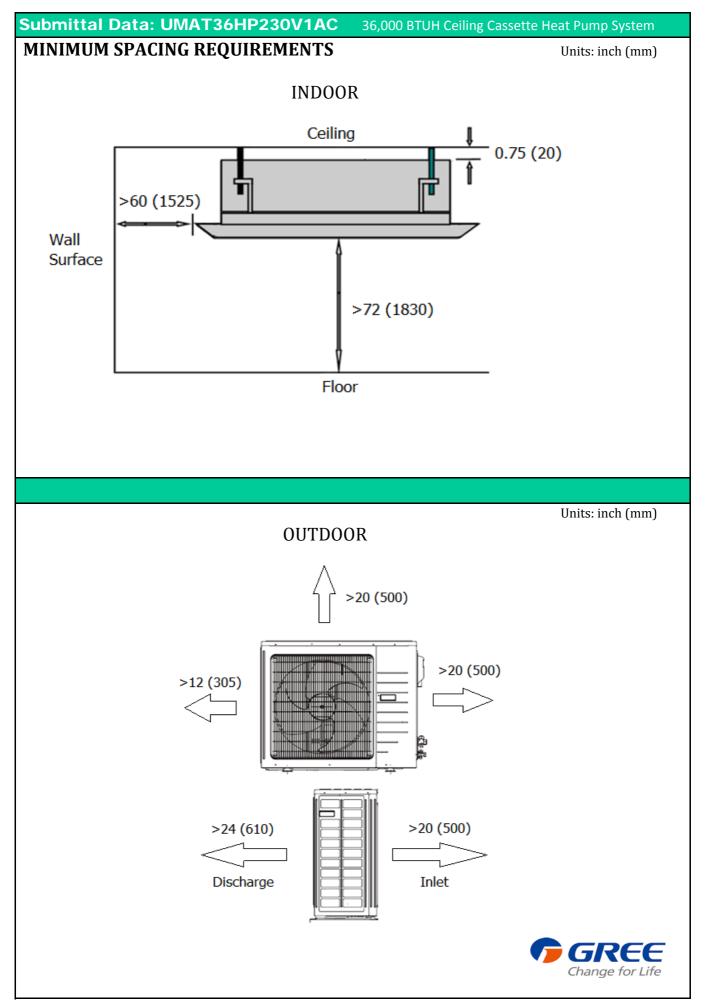

Innovative Ductless Mini Split Solution

| Submittel Det                        |                                |                     | 36,000 BTUH Ceiling Cassette Heat Pump System |                                            |                 |                                    |
|--------------------------------------|--------------------------------|---------------------|-----------------------------------------------|--------------------------------------------|-----------------|------------------------------------|
| Submittal Data                       | a: UMA 136H                    | P230VTAC            |                                               | JH Ceiling C                               |                 | Pump System                        |
| Job Name                             |                                |                     | Location                                      |                                            | Date            |                                    |
| Purchaser                            |                                |                     | Engineer                                      |                                            |                 |                                    |
| Submitted To                         |                                |                     | For 🗌                                         | Reference                                  | Approval        | Construction                       |
| Unit Designation                     |                                |                     | Schedule                                      | No.                                        |                 |                                    |
| GENERAL FEATURES                     |                                |                     |                                               |                                            |                 |                                    |
| -Multi-Speed Fan                     |                                |                     |                                               |                                            |                 | all i                              |
| -4-way Discharge Air                 |                                |                     |                                               | à                                          |                 |                                    |
| -Internal Condensate Drain Pump      |                                |                     |                                               | (1) <b>(1)</b>                             |                 |                                    |
| -Wireless Remote Controllers         |                                |                     |                                               |                                            |                 |                                    |
| -Power Failure Recovery              |                                |                     |                                               |                                            | -               |                                    |
| -Sentry Condensate O                 |                                |                     |                                               |                                            |                 |                                    |
| -Decorative Grille (Par              |                                | Sold Separately)    |                                               | 17                                         |                 |                                    |
| -5 yr. Limited Parts Wa              | AHRI Certified Ref No: 7631064 |                     |                                               |                                            |                 |                                    |
| -7 year Limited Compre               |                                |                     |                                               |                                            |                 |                                    |
|                                      | System Ratings                 |                     |                                               |                                            | ndoor Unit Data |                                    |
| Cooling                              |                                |                     | Fan Motor                                     | Output Pov                                 | ver             | 1/3HP                              |
| Rated Capacity                       |                                | 34,000 BTU/H        |                                               | FLA                                        |                 | 0.9 A                              |
| Capacity Range                       |                                | 10,800-39,000 BTU/H | Airflow                                       |                                            |                 |                                    |
| Power Input (Max)                    |                                | 4,500 W             | Cooling Wet (Lo/Hi)                           |                                            |                 | 730/1095 CFM                       |
| SEER                                 |                                | 16.0                | Heating Dry (Lo/Hi)                           |                                            |                 | 730/1095 CFM                       |
| EER 10.4                             |                                |                     | Sound Press                                   |                                            |                 |                                    |
| Heating at 47° F                     |                                | Cooling (Mi         |                                               |                                            | 43/51 db(A)     |                                    |
| Rated Capacity                       |                                |                     | Heating (Min/Max)                             |                                            |                 | 43/51 db(A)                        |
| Capacity Range                       |                                |                     |                                               |                                            |                 | 1.61 pt/hr                         |
| Power Input (Max)                    |                                |                     | Condensate Drain Lift (Height) 39-in          |                                            |                 |                                    |
| HSPF                                 |                                |                     | Power Supply                                  |                                            |                 |                                    |
| COP                                  |                                |                     |                                               | erational Volta                            | ge              | 208/230 V, 1 Phase, 60 Hz          |
| Heating at 17° F                     | •                              |                     | Voltage Range                                 |                                            |                 | 187 - 253 V                        |
| Rated Capacity                       | Rated Capacity 23,400 BTU.     |                     |                                               | ting Cable Wi                              | re Size         | 18-2 AWG                           |
|                                      |                                |                     | MCA                                           |                                            |                 | 1.5A                               |
|                                      |                                |                     | MOCP/Brea                                     | MOCP/Breaker Size 15A<br>Outdoor Unit Data |                 |                                    |
| On oracting Dange                    |                                |                     |                                               |                                            |                 |                                    |
| Operating Range                      |                                | 115°F (46 C)        | Compressor                                    |                                            |                 | DC Inverter Driven Rotary<br>R410A |
| Cooling                              | (Max)<br>(Min)                 | 0°F (-18 C)         | Refrigerant T<br>Fan Motor                    | Output Pov                                 | vor             | 2/9HP                              |
| Heating                              | (Max)                          | 75°F (24 C)         |                                               | FLA                                        | VEI             | 2/9/IP<br>2.0 A                    |
| псашу                                | (Min)                          | 0°F (-18 C)         | Sound Press                                   |                                            |                 | 2.0 A                              |
| Refrigerant Piping Data              | (IVIIII)                       | 0 F (-10 C)         | Cooling/Hea                                   |                                            |                 | 63/63 db(A)                        |
| Gas Pipe Size (OD) 5/8-in            |                                |                     | Coomignie                                     | auny                                       |                 | 03/03 UD(A)                        |
| Liquid Pipe Size (OD) 3/8-in         |                                | Power Suppl         | v                                             |                                            |                 |                                    |
|                                      | Connection Method Flared       |                     |                                               | y<br>erational Volta                       | ne              | 208/230 V, 1 Phase, 60 Hz          |
| MAX Refrigerant Pipe Length 98-ft    |                                | Voltage Rai         |                                               | 9~                                         | 187 - 253 V     |                                    |
| MIN Refrigerant Pipe Length 10-ft    |                                |                     | MCA 29.0/                                     |                                            |                 |                                    |
| MAX Refrigerant Pipe Elevation 49-ft |                                |                     | MOCP/Brea                                     | aker Size                                  |                 | 29.0A<br>45A                       |
|                                      |                                |                     |                                               |                                            |                 |                                    |
| Y YEAR                               | INVERTER                       | RAIIOA              |                                               |                                            |                 |                                    |
|                                      |                                |                     |                                               |                                            |                 |                                    |