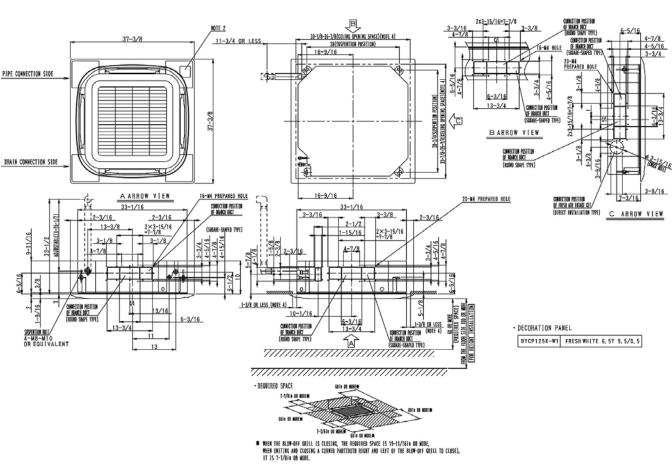

### **Dimensional Drawing - Indoor Unit**

Daikin AC TRL Generated Submittal Data

FXFQ24PVJU