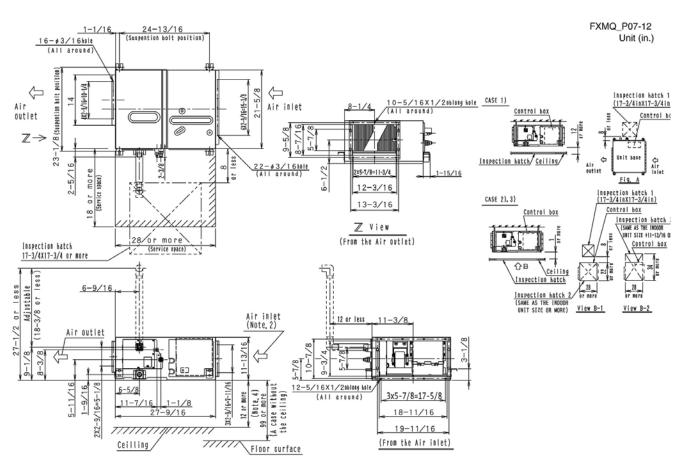

inch):          | 1/2       |
| Liquid Pipe Connection (inch):       | 1/4       |
| Condensate Connection (inch):        | 1-1/4     |
| Sound Pressure Level (dBA):          | 33        |
| Sound Power Level (dBA):             |           |
| External Static Pressure/Max (inWg): | 0.2 / 0.4 |
| Controller Name:                     |           |
|                                      |           |

# FXMQ07PVJU

# FXMQ07PVJU

Std U.S. Warranty: 7yrs Compressor, 1yrs Parts



# **Submittal Data Sheet**

| Project Name: |               |
|---------------|---------------|
| Location:     | Approval:     |
| Engineer:     | Date:         |
| Submitted to: | Construction: |
| Submitted by: | Unit #:       |
| Reference:    | Drawing #:    |

# **Dimensional Drawing - Indoor Unit**

FXMQ07PVJU